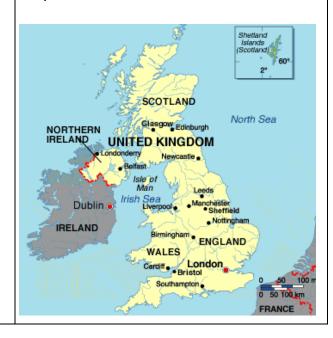

#### Sticky Knowledge:

The United Kingdom is made up of 4 countries:

England

Scotland

Wales

Northern Ireland

This is the flag of the United

# Map of the UK: