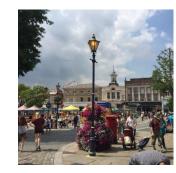

#### Sticky Knowledge:

The United Kingdom is made up of 4 countries:

England

Scotland

Wales

Northern Ireland

This is the flag of the United